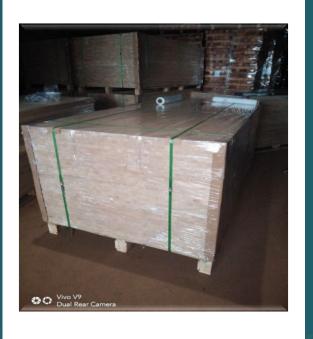

#### **Rubberwood Finger Joint Board**

It is jointed by plantation lumber being termite-treated and kiln-dried. The logs are cut into wood staves with size based on each order. Wood staves are vertically jointed into wood bars of equal length, and then jointed parallel into a complete wood board depending on international quality standards.