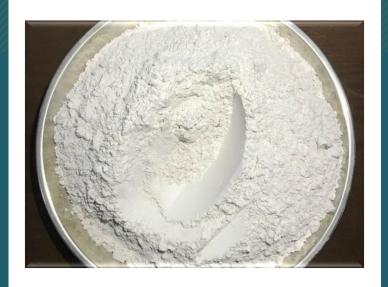

Limestone powder and Chip form (Feed Grade)

This is high quality limestone source with a calcium content over 38%, high purity, whiteness and softness. The chemical composition and physico-mechanical properties of this limestone are suitable with the requirements of the cattle feed production industry, aquaculture and agricultural land reclamation.