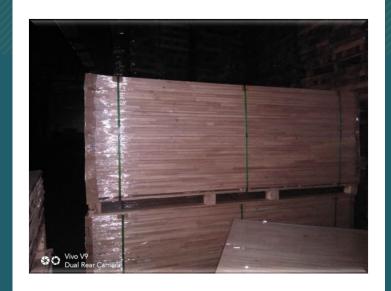

#### **Rubberwood Finger Joint Board**

It is jointed by plantation lumber being termite-treated and kiln-dried. The logs are cut into wood staves with size based on each order. Wood staves are vertically jointed into wood bars of equal length, and then jointed parallel into a complete wood board depending on international quality standards.