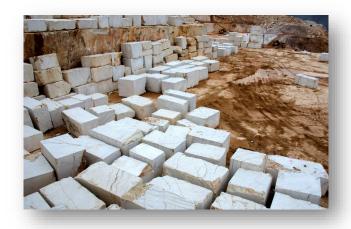

#### **Natural Stones**

#### Marble

We offer Gang Saw, Mini Gang Saw size slabs, and cut to size slabs in different thickness ranging from 16 mm to 30 mm and more on request.

**Vietnam White Marble** 

We offer Gang Saw, Mini Gang Saw size slabs, cutter slabs and cut to size slabs in different thickness ranging from 18 mm to 30 mm and more on request.