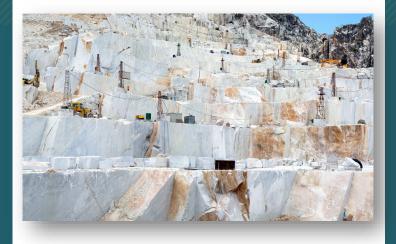

#### **Natural Stones**

#### Granite

We offer Gang Saw Size Slabs, Cutter and Tailor made cut to size slabs in different thickness ranging from 16 mm to 20 mm, 30 mm, 50 mm and 60 mm.

#### Marble

We offer Gang Saw, Mini Gang Saw size slabs, and cut to size slabs in different thickness ranging from 16 mm to 30 mm and more on request.

**Vietnam White Marble** 

We offer Gang Saw, Mini Gang Saw size slabs, cutter slabs and cut to size slabs in different thickness ranging from 18 mm to 30 mm and more on request.