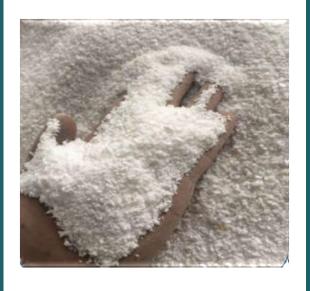

Limestone powder and Chip form (Feed Grade)

This is high quality limestone source with a calcium content over 38%, high purity, whiteness and softness. The chemical composition and physico-mechanical properties of this limestone are suitable with the requirements of the cattle feed production industry, aquaculture and agricultural land reclamation.