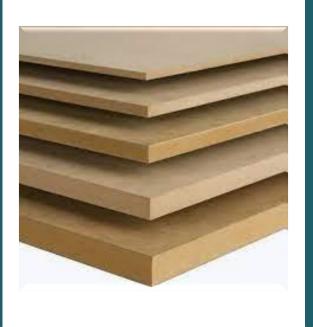

\*We also import and export OEM spare parts of engineering machines.

**Medium Density Fiberboard (MDF)** 

It is an engineered wood product made by breaking down hardwood or softwood residuals into wood fibers, often in a defibrator, combining it with wax, glue and a resin binder, and forming panels by applying high temperature and pressure. Suitable for painting, surfacing to achieve a higher quality finish.